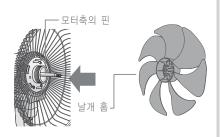

### ● 먼저 선풍기를 조립하세요

1 접혀진 베이스 하단부를 그림과 같이 양쪽으로 펼쳐서 조립해 주세요.

고론트 판넬의 고정핀 (3개) 에 맞춰 뒤 안전망을 끼워 준 후, 뒤 안전망 고정구를 시계방향으로 돌려서 뒤 안전망을 고정 시키세요.

3 모터축의 핀에 날개의 홈이 걸리도록 날개를 끼워 주세요.

4 날개 고정구를 시계 반대방향으로 돌려 날개를 고정시키세요.

되 안전망 위쪽에 앞 안전망의 고정후크를 걸고 앞 안전망을 뒤 안전망에 끼우세요. 안전망 고정상태를 반드시 확인 후 사용하십시오.