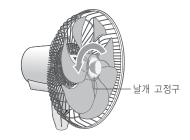

### ● 먼저 선풍기를 조립하세요

1 접혀진 베이스 하단부를 그림과 같이 양쪽으로 펼쳐서 조립해 주세요.

고론트 판넬의 고정핀 (3개) 에 맞춰 뒤 안전망을 끼워 준 후, 뒤 안전망 고정구를 시계방향으로 돌려서 뒤 안전망을 고정 시키세요.

3 모터축의 핀에 날개의 홈이 걸리도록 날개를 끼워 주세요.

4 날개 고정구를 시계 반대방향으로 돌려 날개를 고정시키세요.

되 안전망 위쪽에 앞 안전망의 고정후크를 걸고 앞 안전망을 뒤 안전망에 끼우세요. 안전망 고정상태를 반드시 확인 후 사용하십시오.

6 가드 링 하단에 있는 안전망 고정나사를 드라이버를 이용하여 돌려 완전히 고정 시키세요.