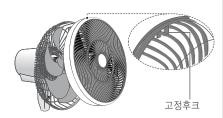

### ● 먼저 선풍기를 조립하세요

1 접혀진 베이스 하단부를 그림과 같이 양쪽으로 펼쳐서 조립해 주세요.

고론트 판넬의 고정핀 (3개) 에 맞춰 뒤 안전망을 끼워 준 후, 뒤 안전망 고정구를 시계방향으로 돌려서 뒤 안전망을 고정 시키세요.

3 모터축의 핀에 날개의 홈이 걸리도록 날개를 끼워 주세요.

4 날개 고정구를 시계 반대방향으로 돌려 날개를 고정시키세요.

되 안전망 위쪽에 앞 안전망의 고정후크를 걸고 앞 안전망을 뒤 안전망에 끼우세요. 안전망 고정상태를 반드시 확인 후 사용하십시오.