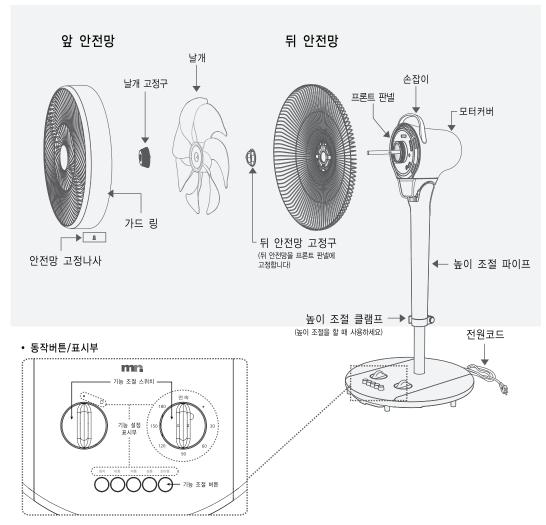

# ■ 각 부분의 이름

|    | 동작 표시       |            |             |             |              |               |               |               |
|----|-------------|------------|-------------|-------------|--------------|---------------|---------------|---------------|
| 회전 | (회전)        | ●<br>(정지)  |             |             |              |               |               |               |
| 시간 | 연 속<br>(연속) | ●<br>(정지)  | 30<br>(30분) | 60<br>(60분) | 90<br>(90분)  | 120<br>(120분) | 150<br>(150분) | 180<br>(180분) |
| 풍량 | 정지<br>(정지)  | 미풍<br>(매풍) | 약풍<br>(약풍)  | 강풍<br>(강풍)  | 초미풍<br>(초미풍) |               |               |               |

### ● 먼저 선풍기를 조립하세요

1 접혀진 베이스 하단부를 그림과 같이 양쪽으로 펼쳐서 조립해 주세요.

고론트 판넬의 고정핀 (3개) 에 맞춰 뒤 안전망을 끼워 준 후, 뒤 안전망 고정구를 시계방향으로 돌려서 뒤 안전망을 고정 시키세요.

3 모터축의 핀에 날개의 홈이 걸리도록 날개를 끼워 주세요.

4 날개 고정구를 시계 반대방향으로 돌려 날개를 고정시키세요.

되 안전망 위쪽에 앞 안전망의 고정후크를 걸고 앞 안전망을 뒤 안전망에 끼우세요. 안전망 고정상태를 반드시 확인 후 사용하십시오.

6 가드 링 하단에 있는 안전망 고정나사를 드라이버를 이용하여 돌려 완전히 고정 시키세요.

## ■ 풍량 버튼으로 바람의 세기를 맞추세요.

- 초미풍 / 미풍 / 약풍 / 강풍 중 원하는 바람세기에 따라 풍량 버튼을 누르면 동작합니다.
- 동작되고 있을 때 정지 버튼을 누르면 정지됩니다.
- 시간 선택 스위치가 정지에 있을 때는 바람세기 버튼을 눌러도 선풍기는 동작되지 않습니다. 이때는 시간 선택을 하시거나 스위치를 [연속]에 맞추면 동작합니다.

## ■회전 스위치로 바람의 방향을 선택하세요.

- 회전 스위치를 회전(♥)에 위치시키면 머리 부분(모터부+날개부)이 좌·우회전을 하고 다시 정지(•)에 위치시키면 회전이 멈추게 됩니다.
- \* 좌 · 우회전 각도는 80도 범위에서 동작 합니다.
- \* 모터부를 좌측이나 우측으로 무리하게 밀면 고장의 위험이 있습니다.

## ■상·하각도를 조절해 주세요.

- 모터부를 잡고 위, 아래 방향으로 움직여 조절하세요.
- \* 좌·우회전 중일때는 상·하각도를 조절하지 마세요. (고장의 위험이 있습니다.)

## ■파이프의 높이를 조절해 주세요.

- 높이 조절 파이프를 잡고 높이 조절 클램프를 화살표 방향으로 젖힌 다음 원하는 높이로 조절한 후, 레버를 반대 방향으로 닫으면 높이 조절 클램프가 고정됩니다.
- 높이 조절 클램프가 헐거운 경우 클램프 조임구를 시계 방향으로 돌려주면 조금 더 단단하게 고정할 수 있습니다.

• 높이 조절 클램프를 조절할 때 높이 조절 파이프를 잡지 않을시에는 갑자기 떨어져 다칠 수 있으니 주의하세요.