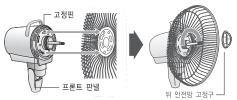

### ● 먼저 선풍기를 조립하세요

1 접혀진 베이스 하단부를 그림과 같이 양쪽으로 펼쳐서 조립해 주세요.

고론트 판넬의 고정핀 (3개) 에 맞춰 뒤 안전망을 끼워 준 후, 뒤 안전망 고정구를 시계방향으로 돌려서 뒤 안전망을 고정 시키세요.

3 모터축의 핀에 날개의 홈이 걸리도록 날개를 끼워 주세요.

4 날개 고정구를 시계 반대방향으로 돌려 날개를 고정시키세요.

되 안전망 위쪽에 앞 안전망의 고정후크를 걸고 앞 안전망을 뒤 안전망에 끼우세요. 안전망 고정상태를 반드시 확인 후 사용하십시오.