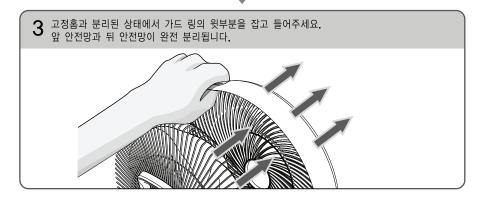

니다.
- 시간 선택 스위치가 정지에 있을 때는 바람세기 버튼을 눌러도 선풍기는 동작되지 않습니다. 이때는 시간 선택을 하시거나 스위치를 [연속]에 맞추면 동작합니다.

## ■회전 스위치로 바람의 방향을 선택하세요.

- 회전 스위치를 회전(♥)에 위치시키면 머리 부분(모터부+날개부)이 좌·우회전을 하고 다시 정지(•)에 위치시키면 회전이 멈추게 됩니다.
- \* 좌 · 우회전 각도는 80도 범위에서 동작 합니다.
- \* 모터부를 좌측이나 우측으로 무리하게 밀면 고장의 위험이 있습니다.

## ■상·하각도를 조절해 주세요.

- 모터부를 잡고 위, 아래 방향으로 움직여 조절하세요.
- \* 좌·우회전 중일때는 상·하각도를 조절하지 마세요. (고장의 위험이 있습니다.)

## ■전원코드를 보관할 수 있어요.

• 사용 후 전원코드를 보관하실 때에는 선풍기의 뒷면에 있는 코드 보관함이 협소하므로 전원코드를 차곡차곡 접어서 넣어 주세요.



## ■파이프의 높이를 조절해 주세요.

- 높이 조절 파이프를 잡고 높이 조절 클램프를 화살표 방향으로 젖힌 다음 원하는 높이로 조절한 후, 레버를 반대 방향으로 닫으면 높이 조절 클램프가 고정됩니다.
- 높이 조절 클램프가 헐거운 경우 클램프 조임구를 시계 방향으로 돌려주면 조금 더 단단하게 고정할 수 있습니다.



• 높이 조절 클램프를 조절할 때 높이 조절 파이프를 잡지 않을시에는 갑자기 떨어져 다칠 수 있으니 주의하세요.

5조립방법 사용방법 6

# 안전망 분해방법

▲주의 제품 분해시에는 절대 전원을 연결하지 마세요.

● 이렇게 분해하여 주세요.







# 손질 및 보관방법

● 손질하기 전에 반드시 운전을 정지하고 전원 플러그를 뽑아주세요.



⚠주의

• 높이 조절 클램프를 조절할 때 높이 조절 파이프를 잡지 않을시에는 갑자기 떨어져 다칠 수 있으니 주의하세요.

(매우 빨리 떨어집니다. 꼭 높이 조절 파이프를 잡아주세요.)



## 보관방법

- 망과 날개를 분리하신 후 모터의 샤프트 보호캡을 씌워주세요.
- 포장 상자에 각 부품을 잘 넣어 습기가 적은 곳에 보관하세요.



# 고장신고 전 확인사항

• 다음과 같은 사항에 대하여 서비스를 받으시면 소정의 수수료가 부가될 수 있습니다. (기타 궁금한 사항이 있을때는 1588-7663으로 문의하시면 자세한 내용을 안내받을 수 있습니다.)

## 날개가 돌아가지 않아요.

- 전원 플러그가 콘센트에서 빠지지 않았나요?
- 전원접속기가 잘못 연결된 것은 아닌가요?
- 안전망이 찌그러져 날개가 걸려있지 않나요?

### 바람의 세기가 너무 약해요.

- 사용전압이 220 V~인지 확인하여 주세요.
- 초미풍으로 동작하고 있나요? 풍량 버튼을 눌러 약풍 혹은 강풍으로 바꿔보세요.

## 날개에서 "딱딱" 소리가 나요

- 날개 및 안전망이 확실히 조립이 되었나요?
- 안전망이 찌그러져 날개가 걸려 있지 않나요?
- 날개 고정구를 확실하게 고정하였나요?
- 모터축과 날개의 홈이 밀착되게 조립하였나요?
- 위 사항을 점검한 후에도 동작이 되지 않을 경우에는 엠엔 서비스센터에 의뢰하여 주십시오.

# 제품규격

| 모 델 명          | FK-35GCW