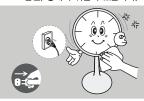

# ⚠ 경고

손상된 전원 코드나 헐거워진 콘센트는 수리 및 개조하지 마시고, 사용을 즉시 중지 하신 다음 서비스센터(1588-7663)로 연락하세요.

• 감전, 화재의 위험이 있습니다.

콘센트를 단독으로 사용하여 주십시오.

• 화재의 위험이 있습니다

전원 플러그의 핀과 접촉부는 먼지, 물 등이 묻어 있으면 마른 헝겊으로 잘 닦아 주세요.

• 감전, 화재의 위험이 있습니다.

• 상해의 원인이 됩니다. • 감전, 화재의 위험이 있습니다. • 화재의 위험

• 심각한 상해나 시망이 발생할 위험이 있습니다.

표시 사항을 위반할 때 심각한 상해나 사망이 발생 할 가능성 이 있는 경우.

표시 사항을 위반할 때 경미한 상해나 제품 손상이 발생 할 가능성이 있는 경우.

금지를 나타냅니다.

젖은 손 접촉 금지를 나타냅니다.

개조 금지를 나타냅니다.

전원 플러그를 콘센트에서 반드시 분리 할 것을 나타냅니다.