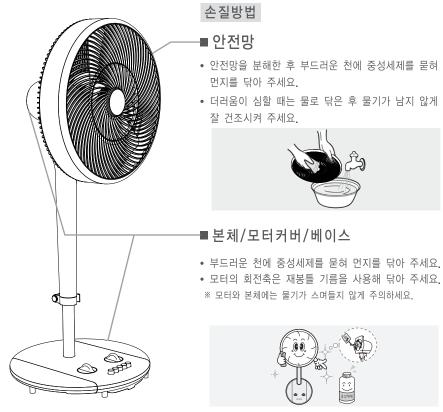

# 손질 및 보관방법

● 손질하기 전에 반드시 운전을 정지하고 전원 플러그를 뽑아주세요.

⚠주의

• 높이 조절 클램프를 조절할 때 높이 조절 파이프를 잡지 않을시에는 갑자기 떨어져 다칠 수 있으니 주의하세요.

(매우 빨리 떨어집니다. 꼭 높이 조절 파이프를 잡아주세요.)

## 보관방법

- 망과 날개를 분리하신 후 모터의 샤프트 보호캡을 씌워주세요.
- 포장 상자에 각 부품을 잘 넣어 습기가 적은 곳에 보관하세요.