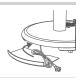

정 시키세요.



# 사용방법

↑ \*작동 중에는 제품 손잡이를 잡고 이동시키지 마세요. 파손 위험이 있습니다. 주의 \*햇빛 및 자외선에 제품이 노출될 경우 제품 변색이 발생될 수있습니다.

🏻 • 에어컨과 선풍기를 동시에 사용하시면 냉방효과도 높고 절전효과까지 있습니다.

## ● 이렇게 사용하세요.

■전원 플러그를 220 V~ / 60 Hz 전용 콘센트에 꽂아 주세요.



## ■ 풍량 버튼으로 바람의 세기를 맞추세요.

- 초미풍 / 미풍 / 약풍 / 강풍 중 원하는 바람세기에 따라 풍량 버튼을 누르면 동작합니다.
- 동작되고 있을 때 정지 버튼을 누르면 정지됩니다.
- 시간 선택 스위치가 정지에 있을 때는 바람세기 버튼을 눌러도 선풍기는 동작되지 않습니다. 이때는 시간 선택을 하시거나 스위치를 [연속]에 맞추면 동작합니다.

## ■회전 스위치로 바람의 방향을 선택하세요.

- 회전 스위치를 회전(♥)에 위치시키면 머리 부분(모터부+날개부)이 좌·우회전을 하고 다시 정지(•)에 위치시키면 회전이 멈추게 됩니다.
- \* 좌 · 우회전 각도는 80도 범위에서 동작 합니다.
- \* 모터부를 좌측이나 우측으로 무리하게 밀면 고장의 위험이 있습니다.

## ■상·하각도를 조절해 주세요.

- 모터부를 잡고 위, 아래 방향으로 움직여 조절하세요.
- \* 좌·우회전 중일때는 상·하각도를 조절하지 마세요. (고장의 위험이 있습니다.)

## ■전원코드를 보관할 수 있어요.

• 사용 후 전원코드를 보관하실 때에는 선풍기의 뒷면에 있는 코드 보관함이 협소하므로 전원코드를 차곡차곡 접어서 넣어 주세요.



## ■파이프의 높이를 조절해 주세요.

- 높이 조절 파이프를 잡고 높이 조절 클램프를 화살표 방향으로 젖힌 다음 원하는 높이로 조절한 후, 레버를 반대 방향으로 닫으면 높이 조절 클램프가 고정됩니다.
- 높이 조절 클램프가 헐거운 경우 클램프 조임구를 시계 방향으로 돌려주면 조금 더 단단하게 고정할 수 있습니다.



• 높이 조절 클램프를 조절할 때 높이 조절 파이프를 잡지 않을시에는 갑자기 떨어져 다칠 수 있으니 주의하세요.

5조립방법 사용방법 6

# 안전망 분해방법

▲주의 제품 분해시에는 절대 전원을 연결하지 마세요.

● 이렇게 분해하여 주세요.







# 손질 및 보관방법

● 손질하기 전에 반드시 운전을 정지하고 전원 플러그를 뽑아주세요.



⚠주의

• 높이 조절 클램프를 조절할 때 높이 조절 파이프를 잡지 않을시에는 갑자기 떨어져 다칠 수 있으니 주의하세요.

(매우 빨리 떨어집니다. 꼭 높이 조절 파이프를 잡아주세요.)



## 보관방법

- 망과 날개를 분리하신 후 모터의 샤프트 보호캡을 씌워주세요.
- 포장 상자에 각 부품을 잘 넣어 습기가 적은 곳에 보관하세요.



# 고장신고 전 확인사항

• 다음과 같은 사항에 대하여 서비스를 받으시면 소정의 수수료가 부가될 수 있습니다. (기타 궁금한 사항이 있을때는 1588-7663으로 문의하시면 자세한 내용을 안내받을 수 있습니다.)

## 날개가 돌아가지 않아요.

- 전원 플러그가 콘센트에서 빠지지 않았나요?
- 전원접속기가 잘못 연결된 것은 아닌가요?
- 안전망이 찌그러져 날개가 걸려있지 않나요?

### 바람의 세기