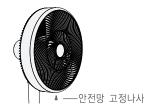

### ● 먼저 선풍기를 조립하세요

1 접혀진 베이스 하단부를 그림과 같이 양쪽으로 펼쳐서 조립해 주세요.

고론트 판넬의 고정핀 (3개) 에 맞춰 뒤 안전망을 끼워 준 후, 뒤 안전망 고정구를 시계방향으로 돌려서 뒤 안전망을 고정 시키세요.

3 모터축의 핀에 날개의 홈이 걸리도록 날개를 끼워 주세요.

4 날개 고정구를 시계 반대방향으로 돌려 날개를 고정시키세요.

되 안전망 위쪽에 앞 안전망의 고정후크를 걸고 앞 안전망을 뒤 안전망에 끼우세요. 안전망 고정상태를 반드시 확인 후 사용하십시오.

6 가드 링 하단에 있는 안전망 고정나사를 드라이버를 이용하여 돌려 완전히 고정 시키세요.