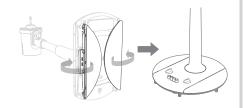

### ● 먼저 선풍기를 조립하세요

1 접혀진 베이스 하단부를 그림과 같이 양쪽으로 펼쳐서 조립해 주세요.

고론트 판넬의 고정핀 (3개) 에 맞춰 뒤 안전망을 끼워 준 후, 뒤 안전망 고정구를 시계방향으로 돌려서 뒤 안전망을 고정 시키세요.

3 모터축의 핀에 날개의 홈이 걸리도록 날개를 끼워 주세요.

4 날개 고정구를 시계 반대방향으로 돌려 날개를 고정시키세요.

되 안전망 위쪽에 앞 안전망의 고정후크를 걸고 앞 안전망을 뒤 안전망에 끼우세요. 안전망 고정상태를 반드시 확인 후 사용하십시오.