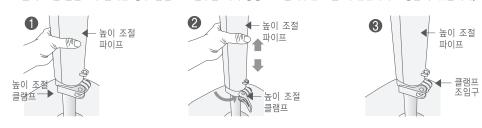

## ■파이프의 높이를 조절해 주세요.

- 높이 조절 파이프를 잡고 높이 조절 클램프를 화살표 방향으로 젖힌 다음 원하는 높이로 조절한 후, 레버를 반대 방향으로 닫으면 높이 조절 클램프가 고정됩니다.
- 높이 조절 클램프가 헐거운 경우 클램프 조임구를 시계 방향으로 돌려주면 조금 더 단단하게 고정할 수 있습니다.

• 높이 조절 클램프를 조절할 때 높이 조절 파이프를 잡지 않을시에는 갑자기 떨어져 다칠 수 있으니 주의하세요.