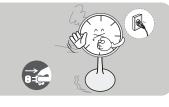

# ↑ 주의

코드 부분을 당겨 빼거나 젖은 손으로 전원 플러그를 만지지 마세요. 개구부나 빈틈에 핀이나 철사 등의 금속물 및 이물질을 넣지 마세요.

• 감전의 위험이 있습니다.

천둥, 번개가 치거나 오랜시간 사용하지 않을 때는 전원 플러그를 빼주세요.

감전, 화재의 위험이 있습니다.

전원 코드를 무리하게 구부리거나 무거운 물건에 눌리지 않도록 하세요.

• 감전, 화재의 위험이 있습니다.

전원 플러그를 꽂은 상태에서 본체를 기울이거나 뒤집지 마세요. 전원 코드나 플러그에 상처가 나거나 콘센트가 헐렁할 때는 사용하지 마세요.

• 감전의 위험이 있습니다.

바닥 면이 고르지 못한 곳이나, 책상 등 높은 곳에 놓고 사용하지 마세요.

감전, 화재의 위험이 있습니다.

좌·우회전이나 높낮이 조절 시 손으로 무리하게 돌리지 마세요.

 제품 고장의 원인이 되며 제품 전선이 망가지면 감전, 화재의 위험이 있으며 다칠 수 있습니다.