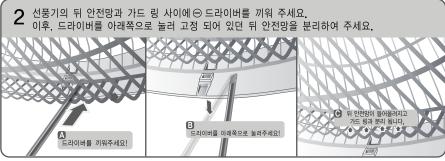

지됩니다.
- 시간 선택 스위치가 정지에 있을 때는 바람세기 버튼을 눌러도 선풍기는 동작되지 않습니다. 이때는 시간 선택을 하시거나 스위치를 [연속]에 맞추면 동작합니다.

## ■회전 스위치로 바람의 방향을 선택하세요.

- 회전 스위치를 회전(♥)에 위치시키면 머리 부분(모터부+날개부)이 좌·우회전을 하고 다시 정지(•)에 위치시키면 회전이 멈추게 됩니다.
- \* 좌 · 우회전 각도는 80도 범위에서 동작 합니다.
- \* 모터부를 좌측이나 우측으로 무리하게 밀면 고장의 위험이 있습니다.

## ■상·하각도를 조절해 주세요.

- 모터부를 잡고 위, 아래 방향으로 움직여 조절하세요.
- \* 좌·우회전 중일때는 상·하각도를 조절하지 마세요. (고장의 위험이 있습니다.)

## ■전원코드를 보관할 수 있어요.

• 사용 후 전원코드를 보관하실 때에는 선풍기의 뒷면에 있는 코드 보관함이 협소하므로 전원코드를 차곡차곡 접어서 넣어 주세요.



## ■파이프의 높이를 조절해 주세요.

- 높이 조절 파이프를 잡고 높이 조절 클램프를 화살표 방향으로 젖힌 다음 원하는 높이로 조절한 후, 레버를 반대 방향으로 닫으면 높이 조절 클램프가 고정됩니다.
- 높이 조절 클램프가 헐거운 경우 클램프 조임구를 시계 방향으로 돌려주면 조금 더 단단하게 고정할 수 있습니다.



• 높이 조절 클램프를 조절할 때 높이 조절 파이프를 잡지 않을시에는 갑자기 떨어져 다칠 수 있으니 주의하세요.

5조립방법 사용방법 6

# 안전망 분해방법

▲주의 제품 분해시에는 절대 전원을 연결하지 마세요.

● 이렇게 분해하여 주세요.







# 손질 및 보관방법

● 손질하기 전에 반드시 운전을 정지하고 전원 플러그를 뽑아주세요.



⚠주의

• 높이 조절 클램프를 조절할 때 높이 조절 파이프를 잡지 않을시에는 갑자기 떨어져 다칠 수 있으니 주의하세요.

(매우 빨리 떨어집니다. 꼭 높이 조절 파이프를 잡아주세요.)



## 보관방법

- 망과 날개를 분리하신 후 모터의 샤프트 보호캡을 씌워주세요.
- 포장 상자에 각 부품을 잘 넣어 습기가 적은 곳에 보관하세요.



# 고장신고 전 확인사항

• 다음과 같은 사항에 대하여 서비스를 받으시면 소정의 수수료가 부가될 수 있습니다. (기타 궁금한 사항이 있을때는 1588-7663으로 문의하시면 자세한 내용을 안내받을 수 있습니다.)

## 날개가 돌아가지 않아요.

- 전원 플러그가 콘센트에서 빠지지 않았나요?
- 전원접속기가 잘못 연결된 것은 아닌가요?
- 안전망이 찌그러져 날개가 걸려있지 않나요?

### 바람의 세기가 너무 약해요.

- 사용전압이 220 V~인지 확인하여 주세요.
- 초미풍으로 동작하고 있나요? 풍량 버튼을 눌러 약풍 혹은 강풍으로 바꿔보세요.

## 날개에서 "딱딱" 소리가 나요

- 날개 및 안전망이 확실히 조립이 되었나요?
- 안전망이 찌그러져 날개가 걸려 있지 않나요?
- 날개 고정구를 확실하게 고정하였나요?
- 모터축과 날개의 홈이 밀착되게 조립하였나요?
- 위 사항을 점검한 후에도 동작이 되지 않을 경우에는 엠엔 서비스센터에 의뢰하여 주십시오.

# 제품규격

| 모 델 명          | FK-35GCW