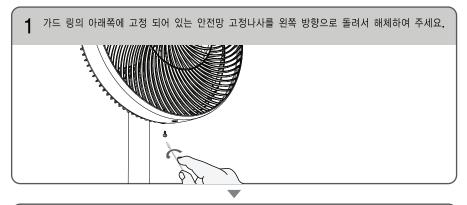

정지됩니다.
- 시간 선택 스위치가 정지에 있을 때는 바람세기 버튼을 눌러도 선풍기는 동작되지 않습니다. 이때는 시간 선택을 하시거나 스위치를 [연속]에 맞추면 동작합니다.

## ■회전 스위치로 바람의 방향을 선택하세요.

- 회전 스위치를 회전(♥)에 위치시키면 머리 부분(모터부+날개부)이 좌·우회전을 하고 다시 정지(•)에 위치시키면 회전이 멈추게 됩니다.
- \* 좌 · 우회전 각도는 80도 범위에서 동작 합니다.
- \* 모터부를 좌측이나 우측으로 무리하게 밀면 고장의 위험이 있습니다.

## ■상·하각도를 조절해 주세요.

- 모터부를 잡고 위, 아래 방향으로 움직여 조절하세요.
- \* 좌·우회전 중일때는 상·하각도를 조절하지 마세요. (고장의 위험이 있습니다.)

## ■전원코드를 보관할 수 있어요.

• 사용 후 전원코드를 보관하실 때에는 선풍기의 뒷면에 있는 코드 보관함이 협소하므로 전원코드를 차곡차곡 접어서 넣어 주세요.



## ■파이프의 높이를 조절해 주세요.

- 높이 조절 파이프를 잡고 높이 조절 클램프를 화살표 방향으로 젖힌 다음 원하는 높이로 조절한 후, 레버를 반대 방향으로 닫으면 높이 조절 클램프가 고정됩니다.
- 높이 조절 클램프가 헐거운 경우 클램프 조임구를 시계 방향으로 돌려주면 조금 더 단단하게 고정할 수 있습니다.



• 높이 조절 클램프를 조절할 때 높이 조절 파이프를 잡지 않을시에는 갑자기 떨어져 다칠 수 있으니 주의하세요.

5조립방법 사용방법 6

# 안전망 분해방법

▲주의 제품 분해시에는 절대 전원을 연결하지 마세요.

● 이렇게 분해하여 주세요.







# 손질 및 보관방법

● 손질하기 전에 반드시 운전을 정지하고 전원 플러그를 뽑아주세요.



⚠주의

• 높이 조절 클램프를 조절할 때 높이 조절 파이프를 잡지 않을시에는 갑자기 떨어져 다칠 수 있으니 주의하세요.

(매우 빨리 떨어집니다. 꼭 높이 조절 파이프를 잡아주세요.)



## 보관방법

- 망과 날개를 분리하신 후 모터의 샤프트 보호캡을 씌워주세요.
- 포장 상자에 각 부품을 잘 넣어 습기가 적은 곳에 보관하세요.



# 고장신고 전 확인사항

• 다음과 같은 사항에 대하여 서비스를 받으시면 소정의 수수료가 부가될 수 있습니다. (기타 궁금한 사항이 있을때는 1588-7663으로 문의하시면 자세한 내용을 안내받을 수 있습니다.)

## 날개가 돌아가지 않아요.

- 전원 플러그가 콘센트에서 빠지지 않았나요?
- 전원접속기가 잘못 연결된 것은 아닌가요?
- 안전망이 찌그러져 날개가 걸려있지 않나요?

### 바람의 세기가 너무 약해요.

- 사용전압이 220 V~인지 확인하여 주세요.
- 초미풍으로 동작하고 있나요? 풍량 버튼을 눌러 약풍 혹은 강풍으로 바꿔보세요.

## 날개에서 "딱딱" 소리가 나요

- 날개 및 안전망이 확실히 조립이 되었나요?
- 안전망이 찌그러져 날개가 걸려 있지 않나요?
- 날개 고정구를 확실하게 고정하였나요?
- 모터축과 날개의 홈이 밀착되게 조립하였나요?
- 위 사항을 점검한 후에도 동작이 되지 않을 경우에는 엠엔 서비스센터에 의뢰하여 주십시오.

# 제품규격

| 모 델 명          | FK-35GCW